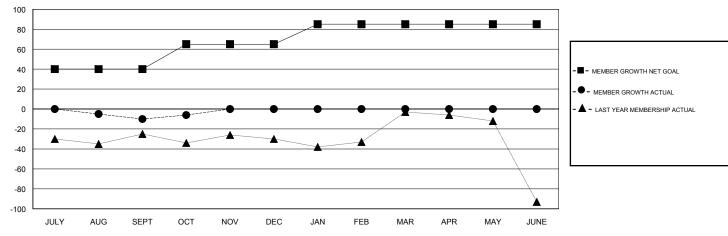

## GOALS AND ACTUAL MEMBERS CUMULATIVE

| DROPPED CLUBS: 2  DROPPED MEMBERS |         | 17 CLUBS OF 55 ADDED 1 OR MORE<br>NEW MEMBERS | GENDER DISTRIBUTION  MALE 933 (69.37%)  FEMALE 412 (30.63%)  Women Percentage Fiscal Year Goal: 35% |     |
|-----------------------------------|---------|-----------------------------------------------|-----------------------------------------------------------------------------------------------------|-----|
| DECEASED                          | 5       | CLICK HERE FOR CLIMIT ATIVE                   | TOTAL FAMILY UNIT MEMBERS                                                                           | 191 |
| CLUB CANCELLED OTHER              | 0<br>35 | CLICK HERE FOR CUMULATIVE  MEMBERSHIP DATA    | FAMILY MEMBERS PAYING HALF                                                                          | 98  |
| TOTAL                             | 40      |                                               |                                                                                                     |     |